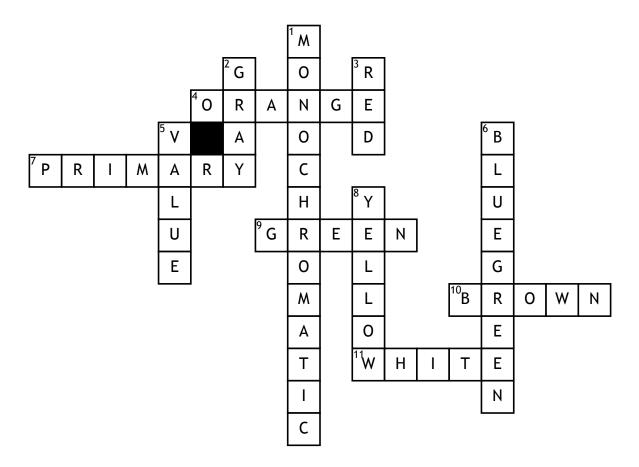

## Color Wheel Crossword Puzzle

## **Across**

- 4. This color is a secondary color
- 7. Two of these colors are mixed together to make secondary colors
- **9.** To make this color you mix yellow and blue
- 10. \_\_\_\_\_ is an example of a neutral color
- **11.** This color is added to other colors to make them lighter

## Down

- 1. \_\_\_\_\_ is different shades and tints of one color
- **2.** Mixing all of the primary colors together makes black or \_\_\_\_\_
- **3.** This color is mixed with blue to make violet
- **5.** \_\_\_\_\_ is the lightness and darkness of a color
- **6.** This color is an example of an intermediate color
- **8.** This color is the opposite of violet