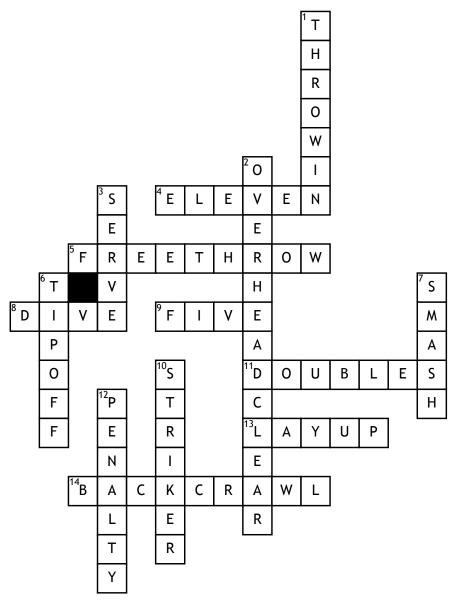

## **Across**

- **4.** How many players in a full size football team?
- **5.** If you get fouled inside the key in basketball, you get a...?
- **8.** In swimming, you start a race using...?
- **9.** How many players start a game of basketball?
- **11.** When you play badminton with a partner

- **13.** A method of scoring a basket in basketball?
- **14.** In swimming, this is the stroke you complete on your back?

## **Down**

- 1. When the ball goes out the side of the football pitch, the game restarts with a?
- **2.** A badminton shot that travels to the back of the court?

- **3.** The shot played to start a game of badminton?
- **6.** A basketball game starts with this?
- **7.** A powerfull shot used in badminton?
- **10.** The position of the player most likely to score a goal in football?
- **12.** When a foul is committed inside the box in football.