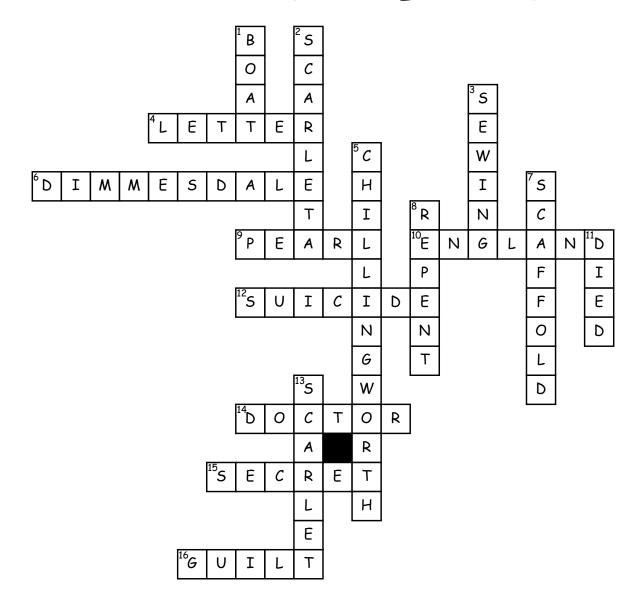

## The Scarlet Letter

## <u>Across</u>

- 4. when Pearl was a baby, what did Hester fear her seeing?
- **6**. the father of the scarlet child
- 9. who is unsure if she was born into the love of Jesus?
- 10. where did Pearl go when she grew up?
- 12. what did the town fear Hester would try while she was locked up?

- 14. what did Chillingworth pretend to be while in Boston?
- 15. Chillingworth kept his identity......
- 16. what did Roger Chillingworth suspect was making Dimmesdale sick?

## Down

- how did Hester and Dimmesdale plan to leave?
- 2. what did Hester wear upon her chest?

- 3. what skill makes Hester well known in town?
- 5. Hester's Husband
- 7. where did Hester have to stand for town shame?
- 8. what is Hester constantly told that she must do for her sins?
- 11. what happened to Dimmesdale at the end?
- 13. what color is peal most compared to?