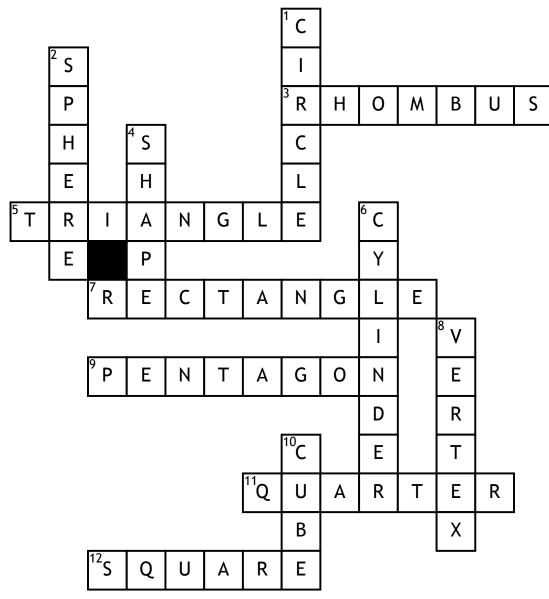

## 2d and 3D Shapes

## Across

- **3.** A 2d shape that has 4 equal sides but no right angle
- **5.** A 2d shape with 3 sides
- **7.** A 2D shape with 4 sides which are not equal, 4 right angles
- **9.** A 2d shape that has 5 sides

- **11.** A right angle is made from making a ..... turn
- **12.** A 2d shape with 4 equal sides and 4 right angles

## **Down**

- 1. A 2d shape with no sides and corners
- **2.** a 3d shape followed by the shape of a ball

- **4.** A figure that has a form
- **6.** A 3d shape that has two circular faces
- **8.** The point where two lines meet is called
- **10.** A 3D shape that has 6 square faces