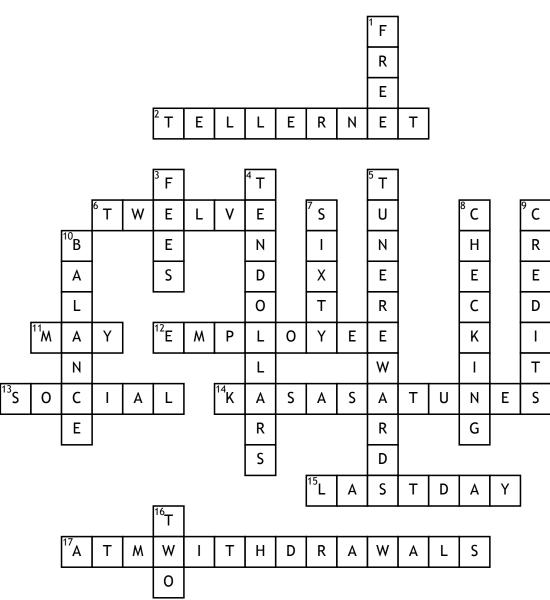

## Kasasa Checking

## <u>Across</u>

2. Be enrolled and log into \_\_\_\_\_ for one of the qualifications 6. Have at least debit card purchases post and settle 11. PFCU introduced Kasasa to our members on \_\_\_\_\_ 10, 2016 12. Kasasa Cash Back & Tunes Checking is offered to PFCU members who have these account types: Basic & 13. Members can only have one checking share per 14. All \_\_\_\_\_ accounts are eligible to receive the \$15 sign-up bonus

**15.** Rewards post to the members account on the \_\_\_\_\_ of the month

17. \_\_\_\_\_ DO NOT count toward the 12 debit card transactions requirement Down

1. Kasasa Tunes & Cash back Checking is a \_\_\_\_\_checking share that offers rewards

3. There are no monthly service

**4.** All Kasasa members get a maximum of \_\_\_\_\_\_in ATM refunds.

**5.** \_\_\_\_\_ are like "credits." Qualify in the first cycle and get credits for purchases made in the next cycle.

7. How many days does the member have before the Kasasa Tunes sign up bonus expire?8. Kasasa is linked to the

share not the debit card.
can be used toward purchases made on Amazon, iTunes and Google Play.
There is no minimum

to earn rewards **16.** \_\_\_\_\_ percent cash back on

debit card purchases