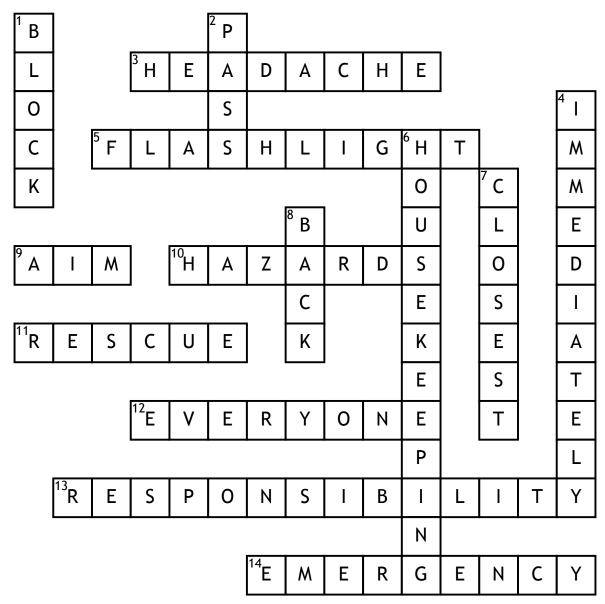

## Costco Safety Crossword

## <u>Across</u>

- **3.** Caused due to stress?
- **5.** In case of a power outage it is good to have a
- **9.** The "A" in PASS stands for?
- **10.** Spilled liquids create?
- 11. The R in the Acrynom RACE stands for?

- **12.** Who is responsible to ensure a safe work place?
- **13.** It is our----- to work safely and report hazards.
- **14.** The best time to prepare for a ----- is before it happens.

## Down

1. Do not ---- fire escape doors.

- **2.** Acronym for using a fire extinguisher
- **4.** When to report an Injury or Hazard?
- **6.** We can prevent trips, slips and falls, by maintaining good.
- **7.** During an evacuation use the ----- exit to you
- **8.** When carrying an object keep you ----straight