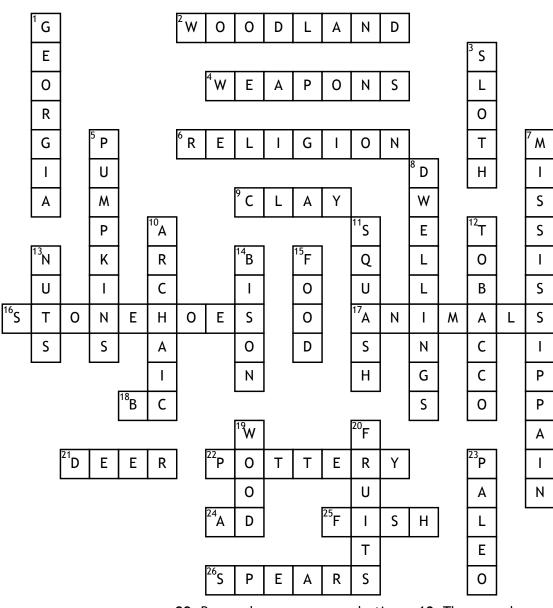

## PAWM crossword puzzle

## <u>Across</u>

**2.** The third groud of indians to come to Georgia

4. Use to get food; to kill

**6.** cultural system of designated behaviors and practices

**9.** Mississipain use this to build shelter

**16.** Mississippian use this for a weapon

17. Dog,fox,and cats are all\_\_\_\_\_

18. Before Christ

**21.** In Georgia we see this at night while we are driving

**22.** Bow and arrow use more lasting pottery

24. Anno Domini

25. Seafood, has gills, and

mississppian eat this

26. Paleo use weapons of stone tools, and long wooden Down

1. where we live now

**3.** An animal that moves slow; paleo eat this

5. We carved this on halloween

7. The last group of indians to

come to Georgia

8. pile of poop

**10.** The second group of indians to come to Georgia.

**11.** Vegetable, yelllow, woodland and mississppian eat this

**12.** Mississippian use this for a weapon

13. Peanuts, almond, and cashews14. Also called buffalo, Paleo eat this

**15.** What we eat in order to survive **19.** Mississippain use this to bulid shelter with clay

**20.** Apples,grapes,orange,and strawberries are all\_\_\_\_\_

**23.** The first group of indians to come to Georgia.