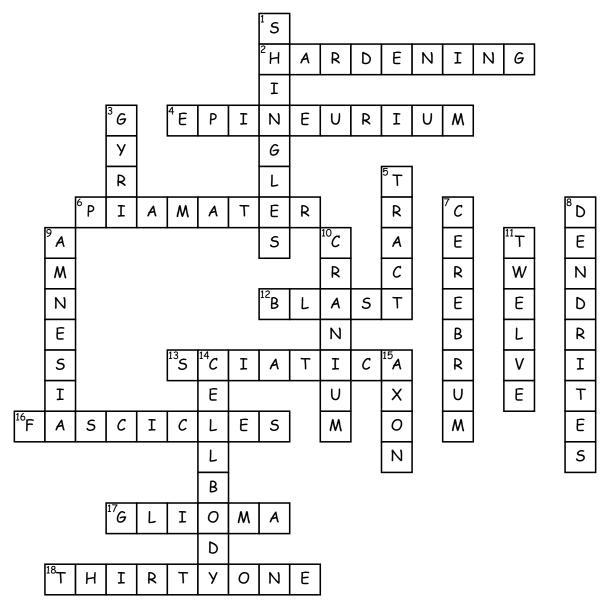

## Neurology Crossword Puzzle

## **Across**

- 2. Suffix sclerosis
- 4. What covers the whole nerve?
- 6. What is the inner most layer covering the spinal cord (meninges)?
- 12. Immature cell
- 13. Inflammation of sciatic nerve
- 16. Groups of bundled wrapped axons

- 17. Most common brain tumor from glia
- 18. How many pairs of spinal nerves?

## Down

- 1. Painful skin condition caused by herpes zoster infection in neurons
- 3. What are the rounded folds in cerebral cortex?
- 5. Bundles of axons in CNS

- 7. What is the largest part of the brain?
- 8. Finger like structure that pick up impulses
- 9. Partial or total memory loss
- 10. Dome-shaped bone of skull
- 11. How many pairs of cranial nerves?
- 14. Main part of neuron
- 15. Tail of the neuron