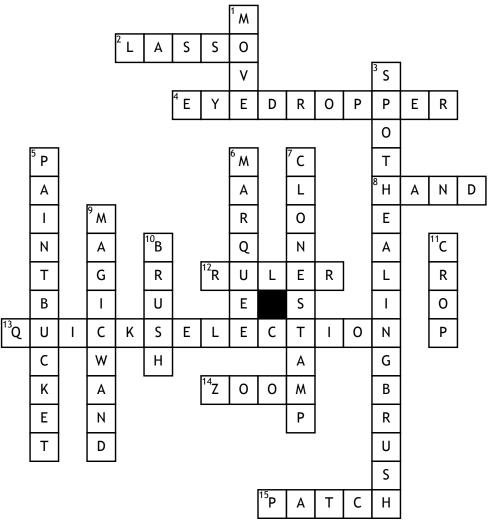

## **Photoshop Tools**

## **Across**

- **2.** make free-hand, polygonal and magnetic selections
- 4. samples colors in an image
- **8.** moves an image within its window
- **12.** measures distances, locations and angles
- **13.** lets you quickly paint a selection using and adjustable round brush tip

- **14.** magnifies and reduces the view of an image
- **15.** repairs imperfections in a selected area of an image

## Down

- 1. moves selections, layers and guides
- **3.** quickly removes blemishes and imperfections from photographs
- **5.** fills similarly colored areas with the foreground color

- **6.** make rectangular, elliptical, single row and single column selections
- **7.** paints with a sample of an image
- **9.** selects similarly colored areas
- **10.** paints brush strokes
- **11.** trim, straighten and change the perspective of images

## **Word Bank**

| zoom       | paint bucket       | patch       | ruler |
|------------|--------------------|-------------|-------|
| brush      | spot healing brush | clone stamp | lasso |
| magic wand | quick selection    | hand        | move  |
| marquee    | crop               | eyedropper  |       |