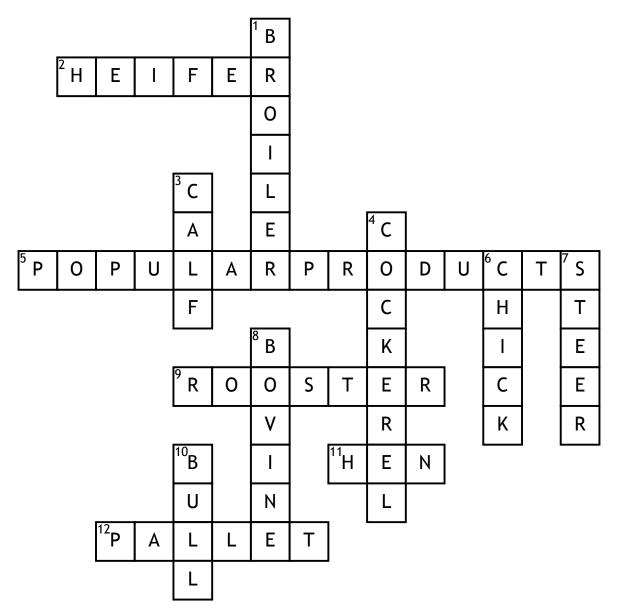

## Livestock Terms Crossword Puzzle

## **Across**

- **2.** A young female bovine which has not yet had a calf.
- **5.** Eggs and chicken.
- 9. All make domestic chickens.
- 11. An aduly female chicken.

**12.** A young domesticated hen.

## **Down**

- 1. A chicken that is 6 to 13 weeks of age used for meat production.
- **3.** A sexually immature young bovine.

- **4.** An adult make chicken.
- **6.** A newly hatched or a very young chicken.
- **7.** A castrated male bovine.
- **8.** The scientific name for cattle.
- **10.** A sexually mature male bovine.