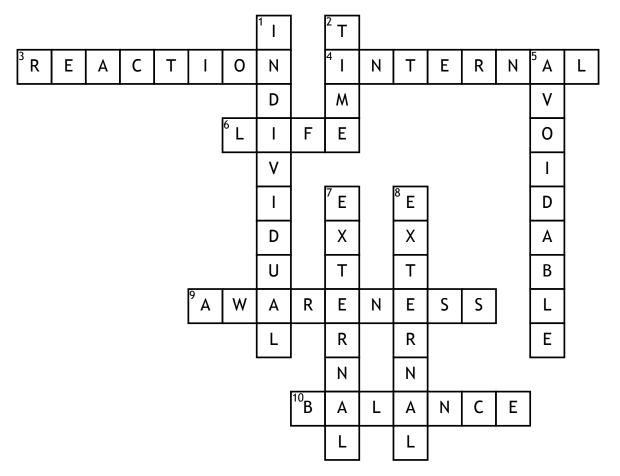

## <u>Across</u>

| <ul> <li>3. Stress is our</li> <li>the situation?</li> <li>4. Negative Self-talks is</li> </ul> | _ to |
|-------------------------------------------------------------------------------------------------|------|
| type                                                                                            | e of |
| stress.<br>6. Changing your life                                                                | also |
| helps in relieve you from stress                                                                | •    |

9. What is A in the ABC Stress Management Strategy?
10. What is B in the ABC Stress Management Strategy?

## <u>Down</u>

1. Stress is when pressure is greater than the \_\_\_\_\_

- **2.** Stress Management is also related to \_\_\_\_\_ Management.
- E Complete the word Strees in
- 5. Complete the word -Stress is fact
- of life. It is "un\_\_\_\_\_", you cannot beat it entirely.
- 7. Types of Stress are Internal and

8. Physical Environment is

\_ type of stress.