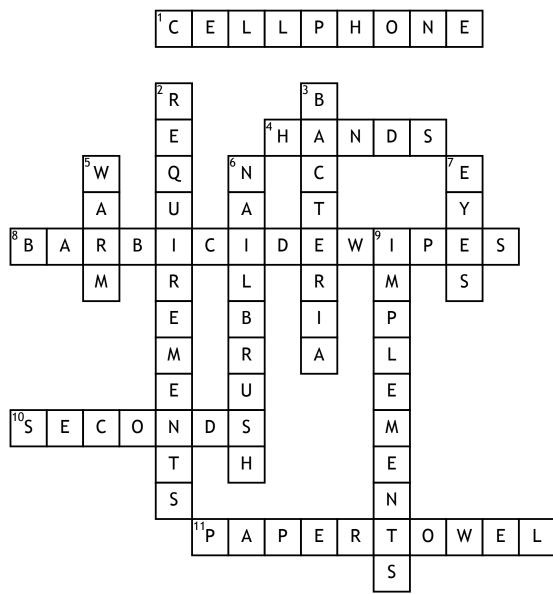

## <u>Across</u>

1. what has 20x more germs then a toliet seat?

- 4. Stop and wash your?
- 8. You must wear gloves when using?
- 10. Virgorously rub hands together for 20

11. You will use \_\_\_\_\_ to turn water off and to open the bathroom door?

## <u>Down</u>

2. You must follow NC Board of Cosmetology\_\_\_\_\_

3. Properly washing your hands prevents the spread of germs, \_\_\_\_\_, virus, and diseases.

5. When washing your hand you should use \_\_\_\_\_ water

6. you will need a \_\_\_\_\_ to clean the free egde and folds of the fingernail

7. Don't get soap in

your\_\_\_\_\_.
9. \_\_\_\_\_ to be disinfected box.