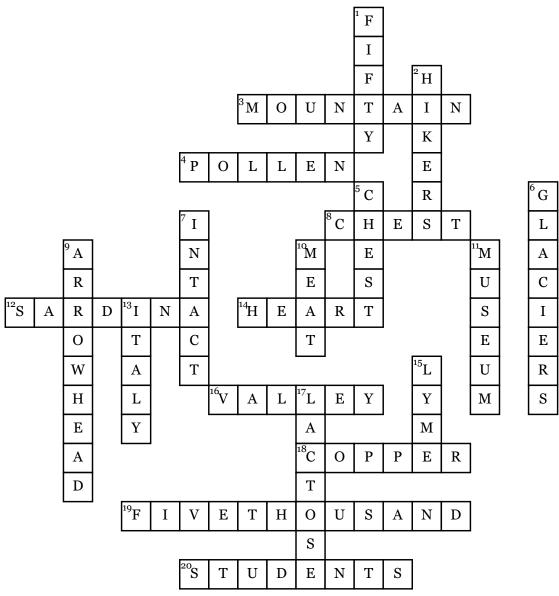

## Otzi the iceman

| Α | CI | rc | 2.0 | S |
|---|----|----|-----|---|

- **3.** he kept walking up and down the \_\_\_\_\_ he died on **4.** What was in Otzi's lungs
- 8. his stomach is in his
- 6. Ilis stolliacii is ili ilis
- 12. he had ancestors in
- **14.** he had a \_\_\_\_\_ disease **16.** he was named after the he was found

near

| 18. | Otzi | had a |  |
|-----|------|-------|--|
|     |      |       |  |

axe

- **19.** he lived this many years ago
- 20. he was named by who

## **Down**

- 1. he had this much tattoos
- 2. he was found by two
- **5.** he is in a ice \_\_\_\_\_ in a museum
- **6.** he was crushed by

- 7. he was the first most \_\_\_\_\_ mummy found
- **9.** Otzi had this lodged in his shoulder
- 10. Otzi ate grain, fat and \_\_\_\_\_ for his last meal
- 11. he is now in a Italian
- 13. Otzi was found here
- **15.** Otzi had \_\_\_\_\_ disease
- **17.** he was

intolerant