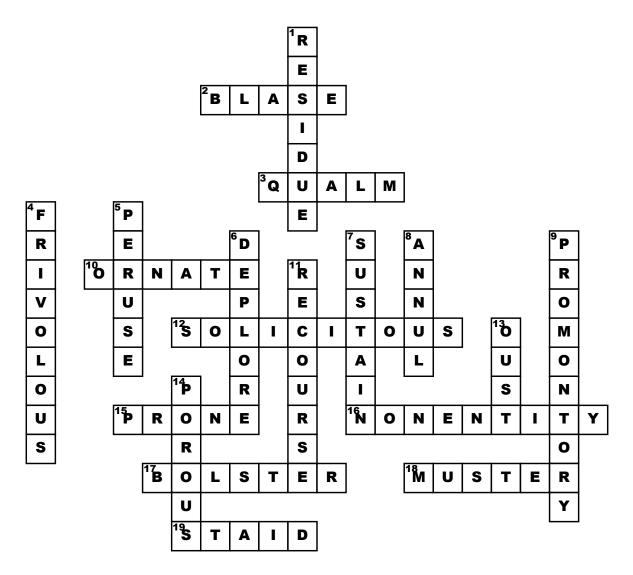

## Across

2. INDIFFERENT NOT CONCERNING BORED
3. A PANG OF CONSCIENT

3. A PANG OF CONSCIENCE UNEASINESS MISGIVING OR DOUBT

10. ELABORATELY DECORATED

**12. SHOWING CONCERN OR CARE** 

15. LYING FACE DOWN INCLINED LIKELY
16. A PERSON OR THING OF NO IMPORTANCE
17. TO SUPPORT GIVE A BOOST TO

18. TO BRING TOGETHER FOR SERVICE OR BATTLE 19. SERIOUS AND DIGNIFIED 20. TO TROUBLE HAUNT OR FILL

## **Down**

1. A REMINDER
4. OF LITTLE IMPORTANCE
NOT WORTHY OF SERIOUS
ATTENTION

5. TO READ THOROUGHLY AND CAREFULLY

6. TO FEEL OR EXPRESS REGRET OR DISAPPROVAL 7. TO SUPPORT NOURISH KEEP UP 8. TO REDUCE TO NOTHING TO DECLARE LEGALLY INVALID OR VOID 9. A HIGH POINT OF LAND EXTENDING INTO WATER 11. A PERSON OR THING

TURNED TO FOR HELP OR ADVICE THE ACT OF SEEKING FOR HELP OR PROTECTION

13. TO REMOVE

14. FULL OF TINY HOLES