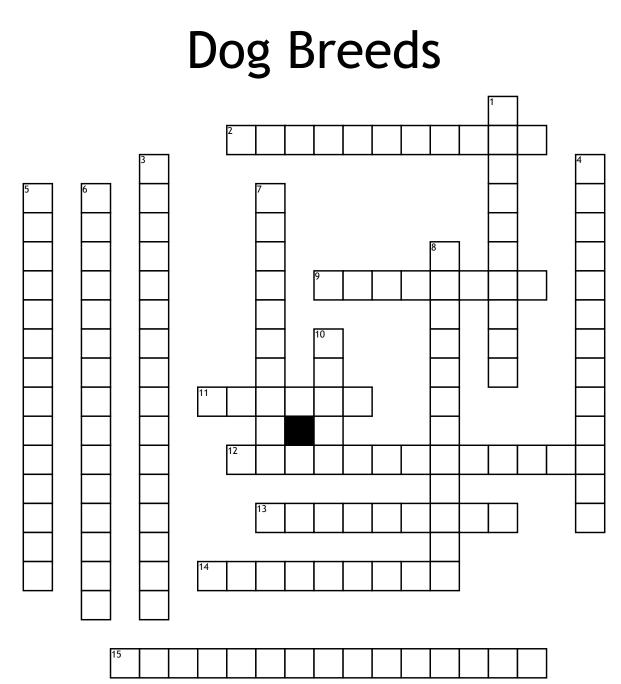

## <u>Across</u>

**2.** Dog with a long red coat, sporting.

**9.** Breed of retriever, sporting.

**11.** A "lassie" dog, herding.

12. Large heavy-coated white dogs, working.13. Gigantic dog, working.

14. Long- bodied dog, starts with D, hound.15. Sled dog, working.

## <u>Down</u>

 A cattle herding dog, English, herding.
Small sheepdog, resembles a collie, herding.
Sled dog from Siberia, working.  5. Large shepherd dog, police dog, herding.
6. An English breed having a long silky golden coat, sporting.
7. Powerful dog, originally from Germany, working.
8. Mountain rescue dog, working.
10. Large curly tailed Japanese dog, working.