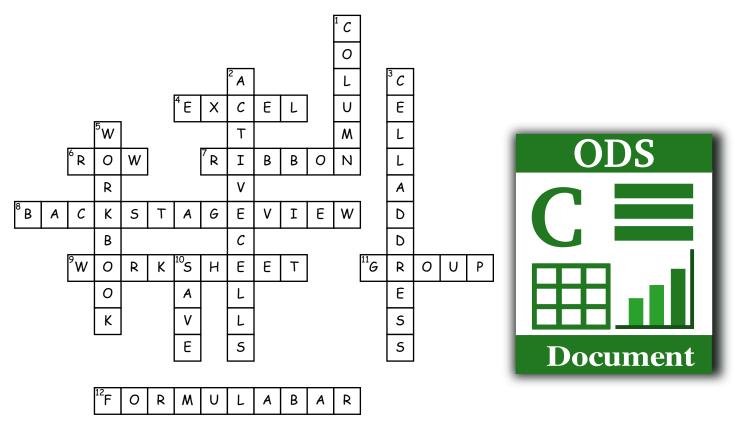

## Spreadsheet Crossword Puzzle

## <u>Across</u>

**4**. A spreadsheet program included in Microsoft office.

6. A column on the worksheet.

7. Tools used for excel that displays across the top of the window.

8. Where you can manage your files.

9. Where you enter information.

**11**. Commands on the default ribbon tab. and adds commands within a group.

12. Make changes directly in the cell.

## Down

1. Starts at the top of the worksheet and goes to the bottom of the worksheet. (A, B, C)

2. A cell in excel spreadsheet that is currently selected by clicking mouse pointer or keyboard keys.

3. Consists of a column indicator and a row number.

5. Spreadsheet file

10. to keep and store files for future use.