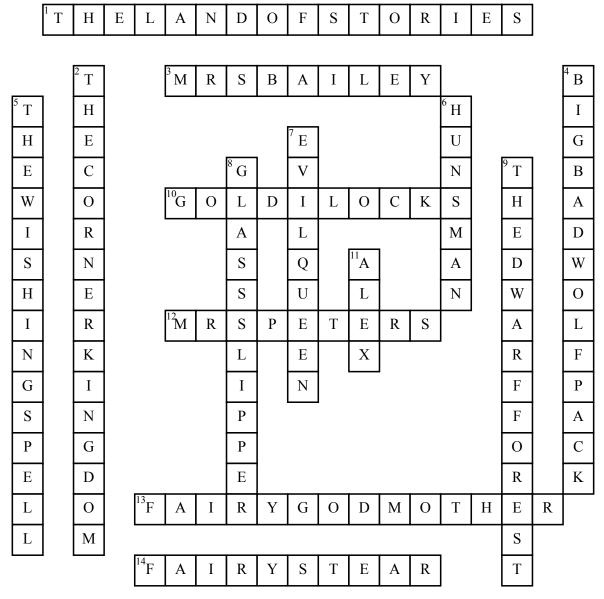

## The Land of Stories: The Wishing Spell

## **Across**

- **1.** A Magical book with fairytale stories.
- **3.** Alex, and Conner's mother.
- **10.** The blond one in the three bears.
- **12.** Alexs, and Conners school teacher.

- **13.** A fairy who is somebodys godmother.
- **14.** One of the iteams of The Wishing Spell.

## **Down**

- 2. Rapunzel's castle
- **4.** Descandents of the Big Bad Wolf.
- **5.** When you get one wish from it.

- **6.** A person who hunt down people for a job!
- 7. Snow white step mother.
- **8.** Another iteam for The Wishing Spell.
- **9.** The forest for the Dawrfs.
- **11.** Conner's twin sister.