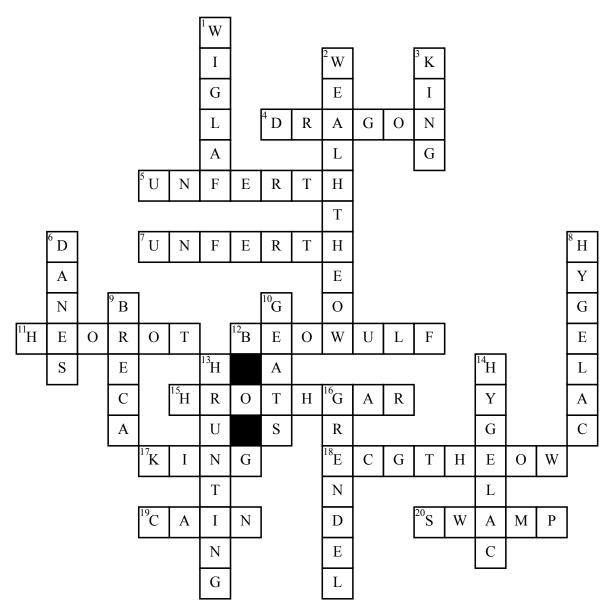

## Beowulf

## **Across**

- **4.** What was the last creature Beowulf slayed?
- **5.** Who lent Beowulf the sword
- **7.** A thane of Hrothgar and taunts Beowulf
- 11. Where was the battle between Grendel and Beowulf
- 12. Who was the hero?
- **15.** Before Beowulf who was the queen married to?

- 17. Hrothgar was a?
- 18. Father of Beowulf
- 19. The son of Adam & Eve?
- **20.** Home of Grendel's mother

## Down

- 1. Beowulfs best friend
- **2.** The name of the queen?
- **3.** After Hrothgar died Beowulf was now?
- **6.** Hrothgar and his men were?

- 8. Who was Beowulfs uncle
- **9.** Beat Beowulf in a swimming competition
- **10.** What were Beowulf and his men?
- **13.** The name of the sword that was lent to Beowulf?
- **14.** Who was king of the Geats?
- **16.** The first creature Beowulf slays?