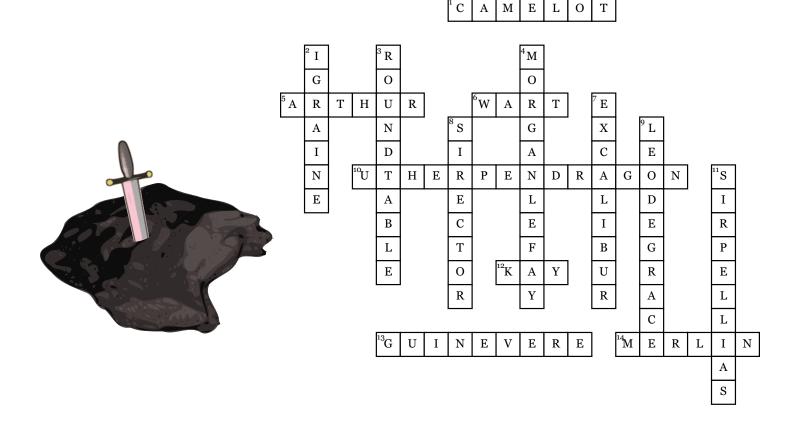

## King Arthur Crossword Puzzle

## Across

- **1.** Place where Arthur lives
- **5.** Son of King Uther-Pendragon, married to Guinevere
- **6.** Arthur's childhood nickname
- 10. Arthur's Father
- **12.** Arthur's adopted brother

- **13.** The Lady married to King Arthur
- **14.** The wise magician

## **Down**

- 2. Arthur's mother
- **3.** Table where the best Knights are appointed to sit.
- **4.** Evil female magician who hated King Arthur

- 7. The sword given to Arthur by the Lady of the Lake
- **8.** King Arthur's adopted father, father to Kay
- **9.** Guinevere's father
- **11.** Noble knight who married Nymue, Lady of the Lake.