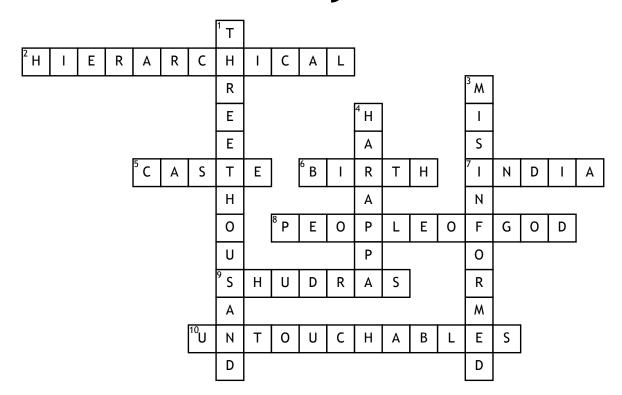

## Caste System

| Δ | cr       | 'n                      | ς        | ς |
|---|----------|-------------------------|----------|---|
|   | <u> </u> | $\overline{\mathbf{v}}$ | <u> </u> | J |

- **2.** The Indian Caste System divides Hindus into four \_\_\_\_\_ groups.
- **5.** A \_\_\_\_\_ is a division of society based on occupation and family lineage.
- **6.** A Caste System class structure is determined by?
- **7.** Where is the Caste System used?
- 8. What does Untouchables mean?
- **9.** There are four main categories of Hindus Brahmins, Kshatriya, Vaishyas, and

**10.** People outside of the Caste System are called?

## <u>Down</u>

- **1.** How many Caste Systems are there in India?
- **3.** The Caste System is one of the most Misrepresented, \_\_\_\_\_, Misunderstood and Misused aspects of Hinduism.
- **4.** What is the ancient Indian City in the Indus River Valley?