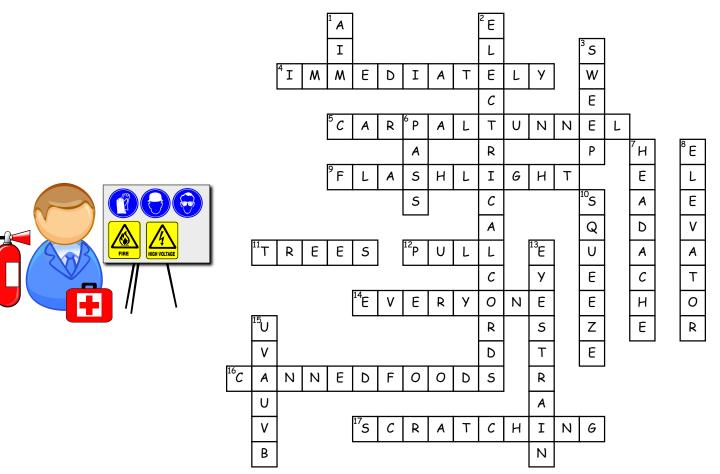

## Safety Cross Word Puzzle

## <u>Across</u>

4. WHEN TO REPORT A WORK-RELATED INJURY
5. WRIST INJURY ASSOCIATED W/COMPUTER USE
9. GOOD IN CASE OF A POWER OUTAGE
11. WHEN OUTDOORS NEVER TAKE REFUGE UNDER THESE IN AN EARTHQUAKE
12. THE "P" IN THE ACRONYM PASS STANDS

FOR

**14**. WHO IS RESPONSIBLE TO ENSURE A SAFE WORKPLACE 16. IN THE EVENT OF AN EMERGENCY FEED YOUR FAMILY BY HAVING PLENTY OF THESE ON HAND

17. REFRAIN FROM INSECT BITES OR STINGS

## <u>Down</u>

1. THE "A" IN THE ACRONYM PASS STANDS FOR

2. TRIP HAZARDS IN THE WORKPLACE 3. THE SECOND "S" IN THE ACRONYM PASS STANDS FOR 6. ACRONYM FOR USING A FIRE EXTINGUISHER
7. OFTEN CAUSED DUE TO STRESS
8. NEVER USE FOR

EGRESS DURING AN EARTHQUAKE OR FIRE

10. THE "S" IN THE ACRONYM PASS STANDS FOR

13. CAUSED BY WORKING TOO CLOSE TO COMPUTER SCREEN 15. THESE RAYS CAUSE SUNBURN