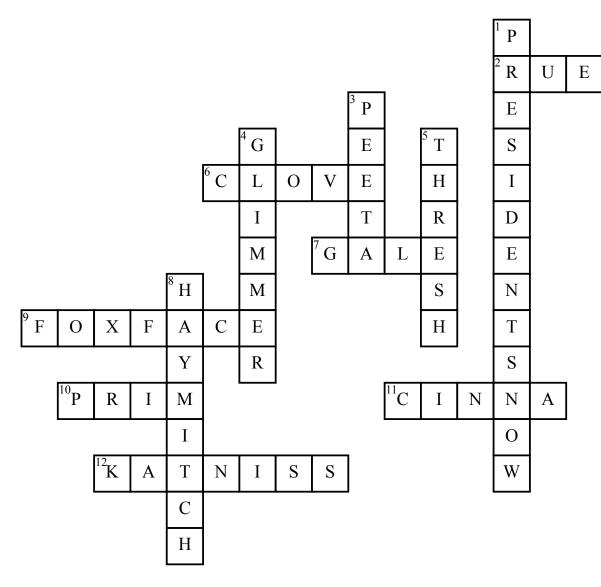

## Hunger Games Character Crossword

## Across

**2.** A female character that becomes Katniss's ally during the games. **6.** One of the female characters that nearly kills Katniss but gets killed by Thresh in the process

7. Katniss's hunting partner

**9.** Character that dies by eating poison berries

10. Katniss's little sister

**11.** Katniss's main stylist

12. An excellent hunter and tremendously resourceful

## Down

1. The president of Panem

3. Kind and loyal, and becomes Katniss's love interest

4. Dies when Katniss drops a tracker jacker nest on her

**5.** Show mercy towards Katniss because of how she treated Rue 8. Katniss and Peeta's trainer