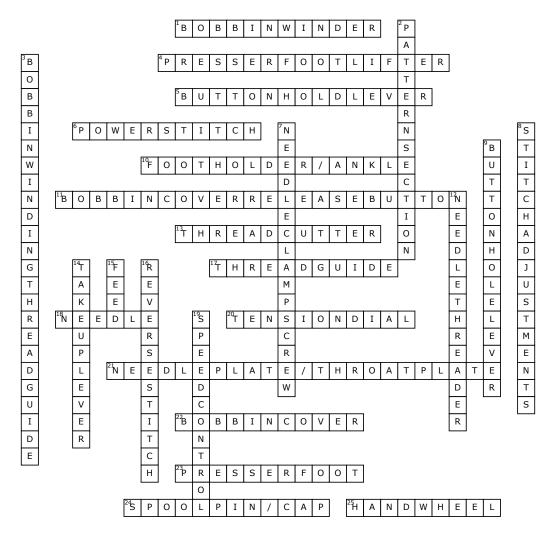

## Machine Part Function

## Across

- 1. Guides Thread When Winding Bobbins
- 4. Raises And Lowers Presser Foot
- 5. Guide When Making Buttonholes
- **6.** A Round Or Square Button That Powers An Electronic Device On And Off
- 10. Attaches Presser Foot To Machine Button To Release Foot And Can Change Easily To Attach Different Feet
- 11. Button That Slides To The Right To Remove Bobbin Cover Plate And Allow Access To Bobbin/ Bobbin Case
- **13.** A Small Blade Fixed To A Sewing-Machine, To A Spool-Holder Or To A Thimble As A Convenience for cutting sewing threads
- 17. Leads Thread To Needle

- **18.** A Very Fine Slender Piece Of Metal With A Point At One End And A Hole Or Eye For Thread At The Other, Used In Sewing
- **20.** Set Tension According To Fabric, Stitch, And Thread-How Tight The Thread Is Being Pulled
- **21.** Has Measurements To Help You Sew Straight, Supports Fabric During Sewing
- **22.** A Spindle Or Cylinder, With Or Without Flanges, On Which Wire, Yarn, Thread Or Film Is Wound
- 23. Holds Fabric Against Feed System/Teeth
- 24. Hold The Top Thread In Place
- **25.** Controls Movement Of Take Up Lever And Needle, Turn Wheel Towards You To Switch Slowly

## Down

2. Used To Make Different Stitching Patterns Stitch Width Control

- **3.** A Tension Disc That Regulate Tension For Bobbin Winding
- 7. Holds Needle In Place
- **8.** Change Stitch Length And Width (Create Zig-Zag)
- 9. Guide When Making Buttonholes
- **12.** A Device For Helping To Put Thread Through The Eye Of A Needle.
- **14.** Controls Flow Of Needle Thread-Must Be Threaded Properly Or Machine Will Not Work
- 15. Moves Fabric Along under presser foot
- **16.** Can Stitch Backwards To Lock Stitches Into Place
- **19.** A Electronic Circuit With The Purpose To Vary An Electric Motors Speed, Its Direction And Possibly Also To Act As A Dynamic Brake

## **Word Bank**

Reverse Stitch Speed Control Needle Clamp Screw feed Buttonhole Lever Bobbin Cover Foot Holder/ Ankle Bobbin Winding Thread Guide Presser Foot Bobbin Winder

Take-Up Lever Needle Plate/Throat Plate Spool Pin/Cap Needle Threader Hand Wheel Pattern Section Bobbin Cover Release Button Power Stitch Thread Cutter Thread Guide Needle Stitch Adjustments Presser Foot Lifter Button Hold lever Tension Dial