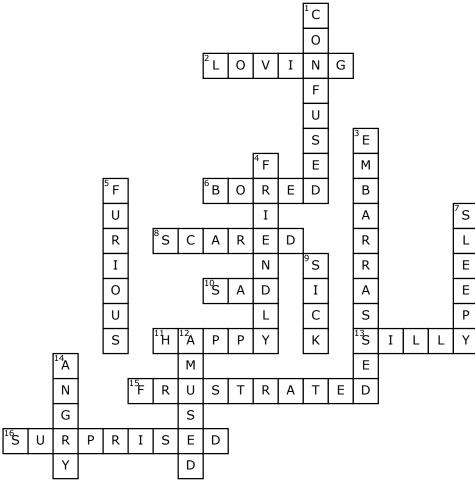

## **Across**

- **2.** What is feeling or showing love
- **6.** What is feeling weary because one is unoccupied
- 8. What is fearful
- **10.** What is feeling or showing sorrow
- **11.** What is feeling or showing pleasure
- **13.** What is having or showing a lack common sense
- **15.** What is feeling or expressing distress and annoyance
- **16.** What is feeling or showing excitement

## **Down**

- 1. What is unable to think clearly
- **3.** What is feeling or showing embarrassment
- **4.** What is kind and pleasant
- **5.** What is extremely angry

- **7.** What is needing or ready for sleep
- **9.** What is affected by physical or mental illness
- **12.** What is cause to find something funny
- **14.** What is having a strong feeling of showing annoyance