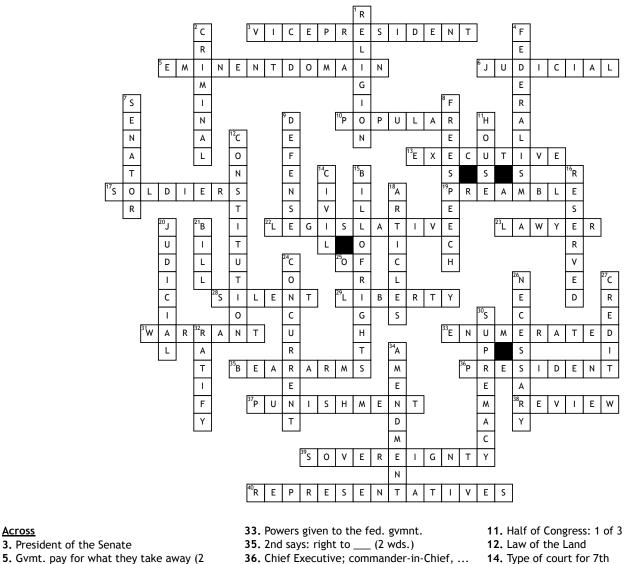

## Principles of the Constitution

wds.)

<u>Across</u>

- 6. Law-interpreting Branch
- **10.** "People Rule": 1 of 2
- 13. Law-enforcing Branch
- 17. 3rd says: they can't stay
- 19. Intro to Constitution
- 22. Law-making Branch
- 23. 6th says: right to a \_
- 25. Half of Congress: 2 of 3
- **25.** Flat of congressions 28. 5th says: right to remain \_\_\_\_\_\_
- 29. "...secure the blessings of \_
- **31.** Simply, doc to search your stuff

- 37. 8th says: no unusual \_\_\_\_
- 38. Greatest power of Sup. Court: 2 of 2
- **39.** "People Rule": 2 of 2
- 40. Half of Congress: 3 of 3
- Down
- 1. The R of RAPPS
- 2. Type of court for 6th
- 4. Principle of shared power between fed
- gvmt & states
- 7. In Congress, 1 of 100
- 8. 1st says: say what you want (2 wds.)
- 9. "...provide for the common \_\_\_"

- 14. Type of court for 7th
- 15. First 10 Amendments
- 16. Powers given to the States
- 18. "1st Constitution"?
- 20. Greatest power of Sup. Court: 1 of 2
- 21. Before it alaw
- 24. Powers shared by nat. & state gymts.
- 26. \_\_ & Proper: The Elastic Clause
- 27. Full Faith and \_\_\_

- 30. \_\_ Clause: nothing higher than Constitution
- 32. To approve an Amendment
- 34. Change to the Constitution

| Word Bank  |               |               |                 |              |
|------------|---------------|---------------|-----------------|--------------|
| SENATOR    | SOLDIERS      | EMINENTDOMAIN | CIVIL           | SUPREMACY    |
| LIBERTY    | EXECUTIVE     | RESERVED      | PREAMBLE        | BEARARMS     |
| ENUMERATED | ARTICLES      | POPULAR       | AMENDMENT       | RATIFY       |
| PRESIDENT  | REVIEW        | OF            | CONCURRENT      | JUDICIAL     |
| WARRANT    | VICEPRESIDENT | BILL          | PUNISHMENT      | DEFENSE      |
| FREESPEECH | RELIGION      | JUDICIAL      | REPRESENTATIVES | CONSTITUTION |

| LEGISLATIVE | NECESSARY    |
|-------------|--------------|
| SOVEREIGNTY | CRIMINAL     |
| CREDIT      | BILLOFRIGHTS |
| SILENT      | HOUSE        |
| FEDERALISM  | LAWYER       |