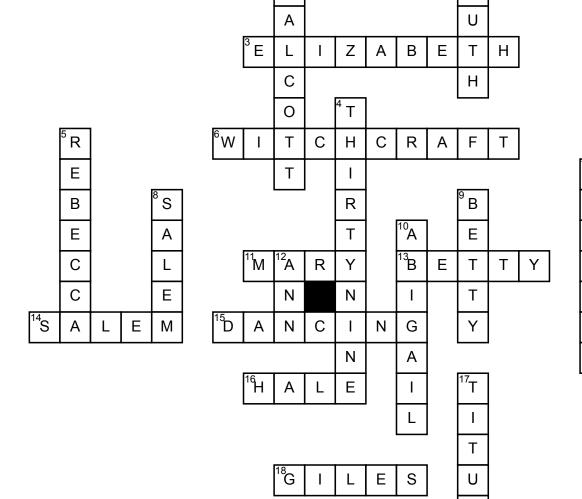

## **Across**

- **3.** Who was Abigail trying to kill?
- **6.** What were people afraid of in Salem?
- **11.** Who was fighting with Abigail to tell the truth?
- 13. Who was trying to fly?
- **14.** Where did Mary go that upset her employers?
- **15.** What were they doing in the woods?
- **16.** Who came to town to see if they were witches?

**18.** Who was worried about their wife reading books?

R

0

G

- **19.** What jumped into the pot in the woods?
- **20.** Who found the girls dancing in the woods?

## <u>Down</u>

- 1. Who's pigs were dying?
- 2. Who was in a sleep like state, but was walking around?
- **4.** How many women were accused?
- 5. Who has many children?

**7.** What gift did Mary give to Elizabeth?

Ρ

Р

Ε

Τ

S

- 8. What town were they in?
- **9.** Who is Abigail's younger cousin?
- **10.** Who drank a charm to kill Elizabeth?
- **12.** Who had seven babies but all died?
- **17.** Who was first accused of witchcraft?