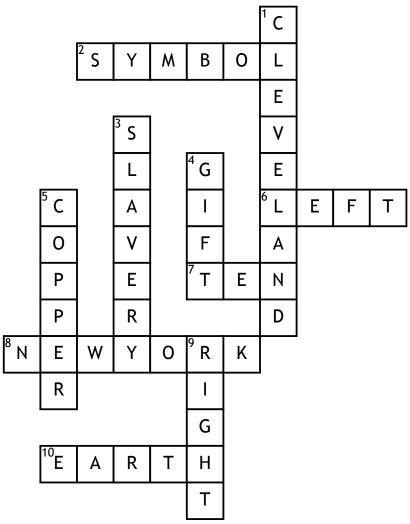

## The Statue of Liberty

|--|

| 2. The Statue of Liberty is a             | OT |
|-------------------------------------------|----|
| freedom.                                  |    |
| 6. The Statue of Liberty holds the tablet | in |

| her        | _ hand.             |
|------------|---------------------|
| 7. It took | years to create the |

- Statue of Liberty.

  8. The Statue of Liberty is located on Liberty
- **10.** The 25 windows in her crown represent the natural minerals of the \_\_\_\_\_\_.

## Down

- 1. The Statue of Liberty was accepted by President \_\_\_\_\_\_ in 1886.
- **3.** The chains under the Statue of Liberty's foot represent Liberty crushing \_\_\_\_\_\_.
- **4.** The Statue of Liberty was a \_\_\_\_\_ from the people of France.
- **5.** The Statue of Liberty is made from a metal called \_\_\_\_\_\_.
- **9.** The Statue of Liberty holds the torch in her \_\_\_\_\_ hand.

## **Word Bank**

Symbol Copper Cleveland New York Left Ten Gift Right Slavery Earth