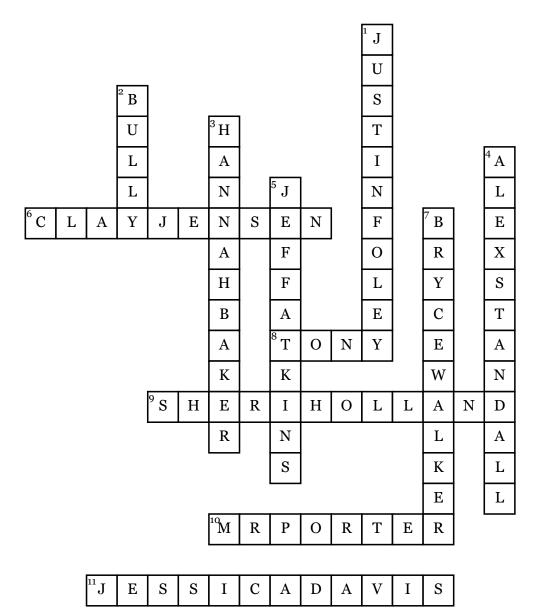

## 13 Reasons Why Crossword by Frankie Murra

## <u>Across</u>

6. 10th to get Hannah's tapes

**8.** boy who follows Clay around as he is listening to the tapes

**9.** cheerleader who accidentally runs over a stop sign which leads to Jeff Atkins death.

**10.** counselor who did not do enough to help Hannah

11. used to be Hannah's best friend

## <u>Down</u>

**1.** was Hannah's first love interest but is now dating Jessica.

**2.** A person who purposely hurts others, physically or mentally

3. girl who commited suicide

**4.** used to be Hannah's best guy friend

**5.** guy who dies unfortunately in a car accident.

**7.** guy who sexually harasses Hannah