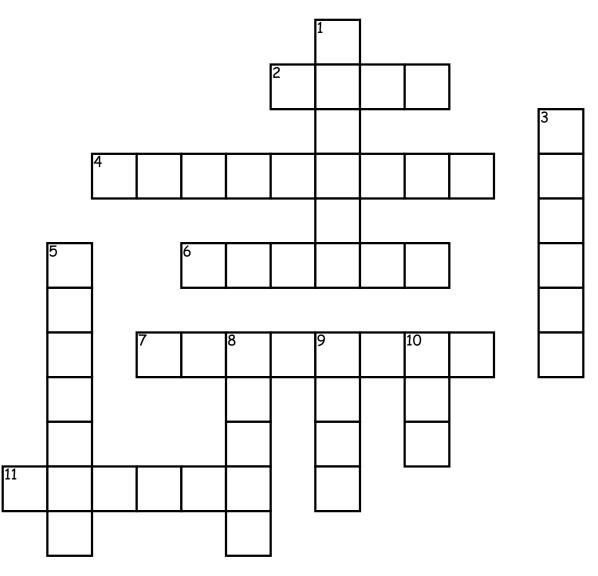

## Word Processing Crossword Puzzle

## <u>Across</u>

- 2. Duplicate part of the document
- 4. Ways lines of text are justified within the document
- 6. Appears at the bottom of the page

7. The physical design of letters, numbers or symbols characterized by their ornamentation

11. Move right one or more spaces from the natural starting point on the left margin

## Down

1. Specify the properties of the document

**3**. Appears at the top of the document

**5**. Blank space to the left, right, top, and bottom framing the document

8. Add back into the document after copying or cutting

**9**. A collection of letters, numbers or symbols bearing the style of a particular typeface

10. Remove part of the document