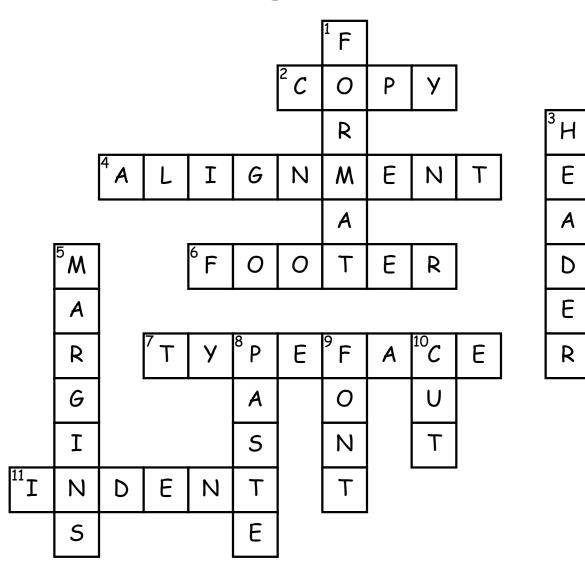

## Word Processing Crossword Puzzle

## <u>Across</u>

- 2. Duplicate part of the document
- **4**. Ways lines of text are justified within the document
- 6. Appears at the bottom of the page
- 7. The physical design of letters,

number's or symbols characterized by their ornamentation

**11**. Move right one or more spaces from the natural starting point on the left margin

## <u>Down</u>

 ${\bf 1}.$  Specify the properties of the document

- Appears at the top of the document
- **5**. Blank space to the left, right, top, and bottom framing the document

8. Add back into the document after copying or cutting

**9**. A collection of letters, numbers or symbols bearing the style of a particular typeface

10. Remove part of the document