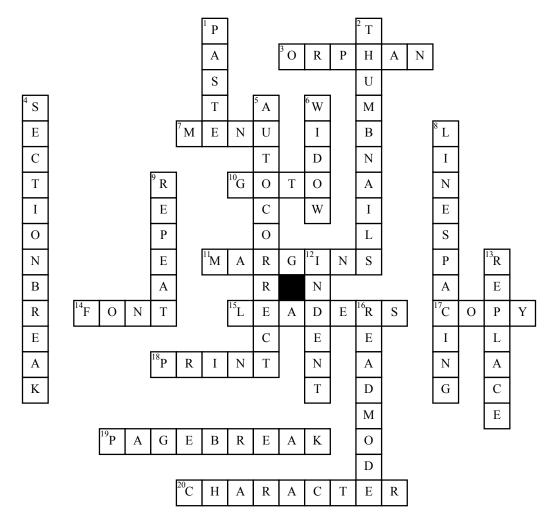

## Microsoft word Vocab 1-5

## Across

**3.** The first line of a paragraph that appears alone at the bottom of a page. **7.** A list of options.

**10.** A command in the scrool box that enables users to browse by field, endnote, footnote, comment, section, page, edits, headings, graphics, or tables.

**11.** The blank borders that occupy the top, bottom, and sides of document.

**14.** A set of characters that have the same design.

**15.** A tool identified with symbols such as dotted, dashed, or solid lines that fill the space before tabs.

## <u>Word Bank</u>

**17.** A command in word that places a duplicate copy of selected text in the clipboard.

**18.** To send a document to a printer.

19. The location in a document where on pages ends and a new page begins.20. Any single letter, number, symbol, or punctuation mark.

## <u>Down</u>

1. A command that pastes text from the clipboard to a new location in the original document or new document

Tiny images of the document pages.
A tool used to create layout or

formatting changes in portion of a document.

5. A feature that replace symbols, commonly misspelled words, and abbreviations with specific text strings.6. The last line of a paragraph appears at the top of a page.

**8.** The amount of space between lines of text in a paragraph.

**9.** A command that repeats a user's last action.

**12.** A blank space inserted between text and the left or right margin.

13. A command that enables users to replace one word or phrase with another.16. Changes the page layout of the document and hides the ribbons. Some editing tools are available.

| Orphan     | Margins          | Print                      | Read Mode                             |
|------------|------------------|----------------------------|---------------------------------------|
| Leaders    | Menu             | Autocorrect                | Repeat                                |
| Widow      | Сору             | Indent                     | Page break                            |
| Thumbnails | Font             | Character                  | Go To                                 |
|            | Leaders<br>Widow | Leaders Menu<br>Widow Copy | LeadersMenuAutocorrectWidowCopyIndent |