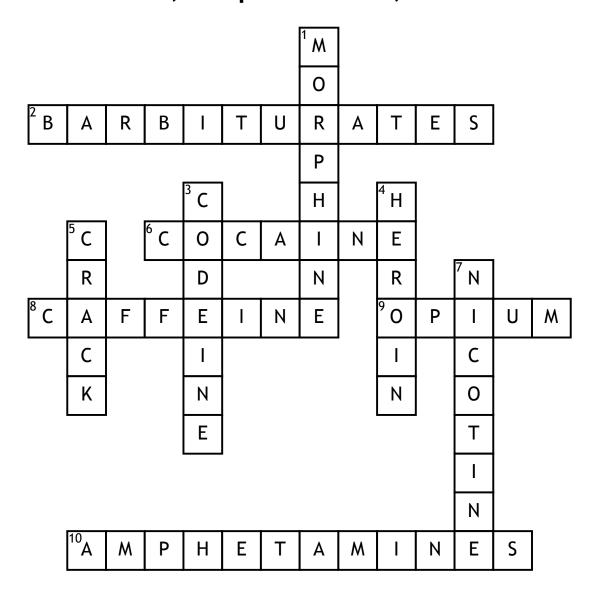

## Stimulants, Depressants, and Narcotics

## <u>Across</u>

- **2.** If taken for a long time, they can cause sleeplessness, hallucinations, depression, emotianal instability, and addiction
- **6.** This drug is a stimulant and comes in a white powder
- **8.** Coffee, tea, and cola drinks have this
- **9.** This comes from the unripe seeds of a certain kind of poppy plant
- 10. A group of very powerful stimulants

## Down

- 1. An opiate that comes from chemical changes made to opium
- **3.** Which is the more common opiate which is made in laboratories?
- **4.** Which is the most dangerous of all the opiates?
- **5.** What is a bery powerful and dangerous form of cocaine?
- **7.** This is an addictive drug found in tobacco products