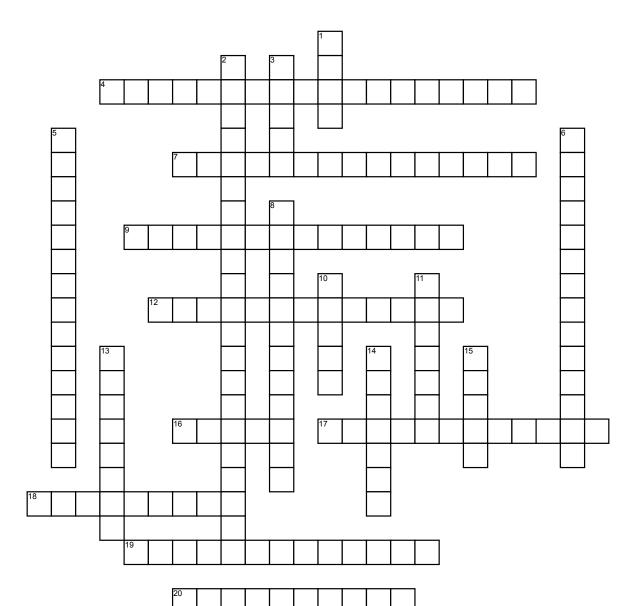

| Name: | Date: | Period: |
|-------|-------|---------|
|-------|-------|---------|

## Microsoft Word 2016 Crossword Puzzle

## **Across**

- **4.** A list that keeps page numbers or numbers in which authorities appear
- 7. A saved copy or image
- **9.** Behaves like a text character
- **12.** When all except the first line of a paragraph are indented
- 16. Sizing
- **17.** Linking documents or other objects

- **18.** An attention catching Quotation
- **19.** When you can see all small details of a document **20.** Like a bold style

## **Down**

- **1.** HyperText Transfer Protocol
- 2. Doesn"t print characters
- 3. To place information copied into a different area
- **5.** The first line of each paragraph is indented

- **6.** An object created with one application
- 8. Top level of the Programs source code
- 10. Practical
- **11.** Encoding standard for use with different languages and scripts
- **13.** Modern Language Association Styles
- **14.** A note printed at the end of a document
- **15.** The last word of a paragraph starts at the top of a new page