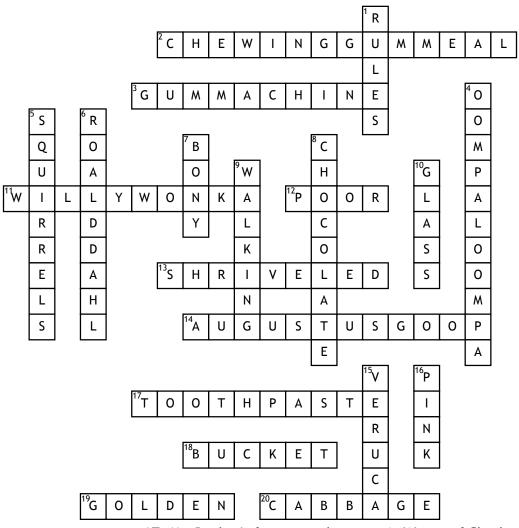

## Charlie & The Chocolate Factory Crossword Puzzle by Logan Maretti

## **Across**

- **2.** Willy Wonka's Greatest Invention
- 3. Gigantic Machine
- **11.** Owner of the Chocolate Factory
- 12. Charlies family was very
- **13.** Charlies grandparents faces were \_\_\_\_\_
- **14.** First boy to find a Golden Ticket

- **17.** Mr. Bucket's factory makes this (used to brush teeth)
- 18. Charlies last name
- **19.** Type of ticket Charlie won
- **20.** Charlies family ate this type of soup

## Down

- 1. Charlie followed the
- **4.** They love eating crushed green caterpillars
- **5.** What animals were in the Nut Room?

- **6.** Writer of Charlie and the Chocolate Factory
- **7.** Charlies grandpas hands were \_\_\_\_\_
- **8.** The heart of the business was the \_\_\_\_ room
- 9. How Charlie got to school
- **10.** The Great \_\_\_\_\_ Elevator
- **15.** Girl who got everything she wants
- **16.** Color of the boat on the Chocolate River

## **Word Bank**

| Oompa Loompa | Poor      | bony             | Toothpaste    | Squirrels |
|--------------|-----------|------------------|---------------|-----------|
| Shriveled    | Golden    | Chewing Gum Meal | Walking       | Cabbage   |
| Veruca       | Pink      | Gum Machine      | Willy Wonka   | Glass     |
| Roald Dahl   | Chocolate | Bucket           | Augustus Goop | rules     |