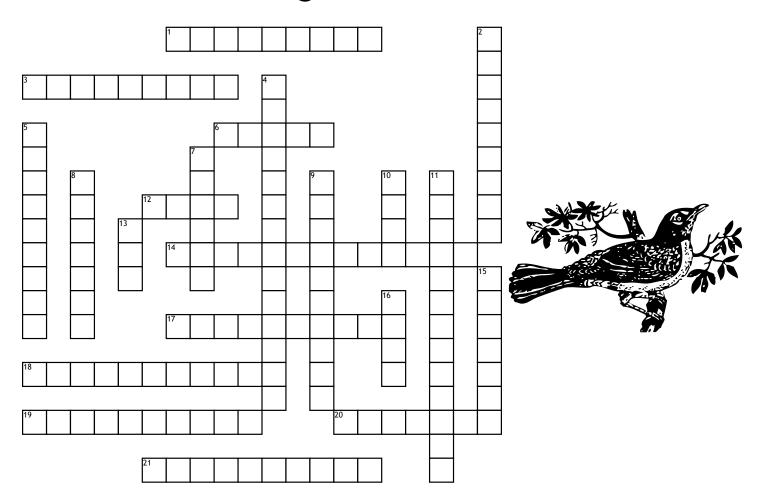

## To Kill a Mockingbird Character Crossword

## **Across**

- 1. MYSTERIOUS
  NEIGHBOR
  3. JEM CUT DOWN
  HER FLOWERS
  6. TOM ROBINSON'S
  WIFE
  12. SCOUT & \_\_\_\_
  ARE 'MARRIED'
  14. PASTOR AT FIRST
  PURCHASE
  17. NEIGHBOR AND
  FRIEND TO JEM &
  SCOUT
- 18. ACCUSED OF RAPE
  19. JUDGE \_\_\_\_
  20. MOST BORING CHILD SCOUT HAS EVER MET
  21. DILL'S AUNT Down
  2. FINCH HOUSEKEEPER
  4. MARRIED A BLACK WOMAN
  5. AUNT \_\_\_\_
  7.
- 8. JEM & SCOUT
  MODELED THEIR
  SNOWMAN AFTER HIM
  9. SCOUT'S NAME
  10. UNCLE \_\_\_\_
  11. JEM'S NAME
  13. MAYELLA &
  BURRIS EWELL'S
  FATHER
  15. THE CHILDREN'S
  FATHER
  16. \_\_\_\_\_ TATE

CUNNINGHAM JR.