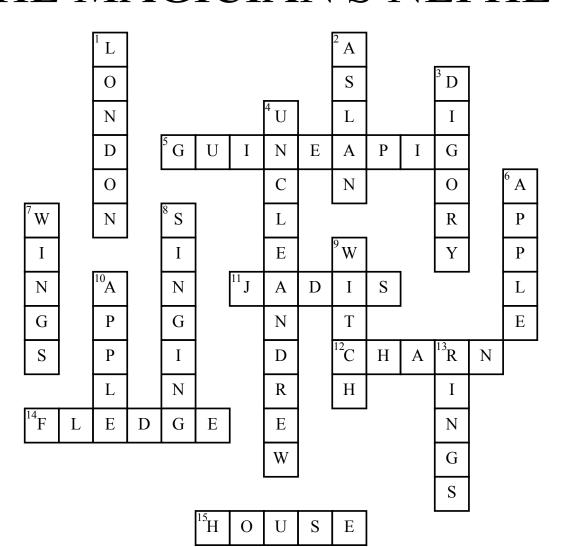

## THE MAGICIAN'S NEPHEW

## **Across**

- **5.** What did Uncle Andrew use to test the rings?
- **11.** Who did Digory set free from the spell?
- **12.** Jadis came from .
- **14.** What is Strawberry 's new name?
- **15.** Where did Polly live?

## Down

- **1.** Where did the story take place?
- **2.** What is the lion's name?
- 3. Who was Polly's friend?
- **4.** Who is bad, scared, and followed the witch?
- **6.** The type of fruit tree that was planted.

- **7.** What did Aslan give Fledge?
- **8.** How did Aslan make Narnia?
- 9. Jadis was evil like a
- 10. What cured Digory's mother? an
- **13.** What did Uncle Andrew give Polly and Digory?

## **Word Bank**

| Uncle Andrew | Digory | singing | wings | house      |
|--------------|--------|---------|-------|------------|
| Jadis        | London | witch   | apple | Guinea pig |
| apple        | Charn  | Fledge  | Aslan | rings      |