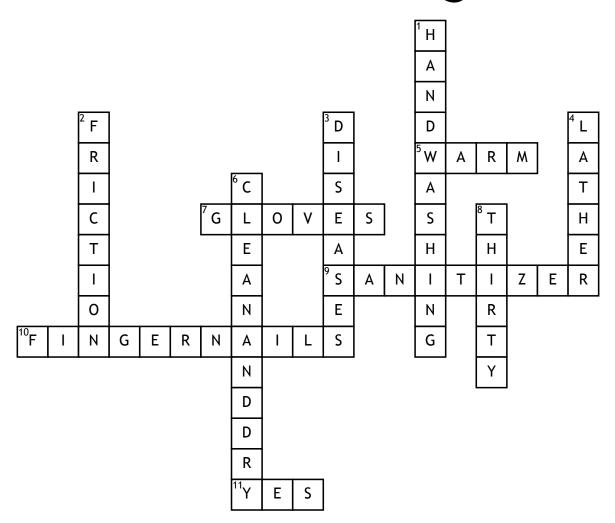

## Hand Washing

## <u>Across</u>

- **5.** Hands should be washed in \_\_\_\_ water
- **7.** It is still necessary to wash after removing these
- **9.** If you can't wash your hands, \_\_\_ can be used, as long as your hands aren't visibly soiled
- **10.** An area often missed with hurried handwashing
- 11. Has this puzzle been fun?;)

## <u>Down</u>

- 1. The best way to prevent the spread of germs
- **2.** The most important part of handwashing
- **3.** I wash my hands to prevent the spread of \_\_\_\_
- **4.** I should make the soap \_\_\_\_
- **6.** Turn off faucet with \_\_\_\_ paper towel (3 wds)
- 8. Wash for at least \_\_\_\_ seconds