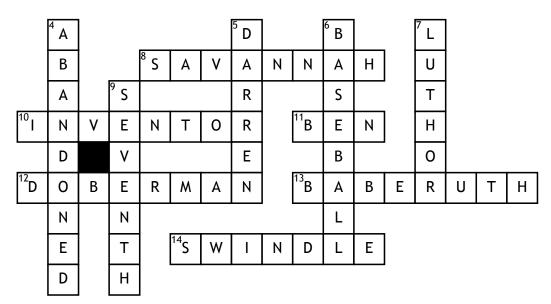

## **Across**

- **2.** What is the name of the town the boys live in?
- **3.** "The Man With The Plan"
- **8.** Who is called "The Animal Whisperer"?
- **10.** What did Griffin's dad do for a living?
- **11.** Who is Griffin's best friend?

- **12.** What kind of dog protects Swindle's house?
- **13.** Who's baseball card did the boys find?
- **14.** The nickname of the man who tricked the boys out of a baseball card.

## <u>Down</u>

1. What is the name of the author?

- **4.** The condition of the mansion that Griffin and Ben camped out in.
- **5.** The enemy who causes trouble.
- **6.** A game you play with a bat and a ball.
- 7. The guard dog who protects the safe that the baseball card is in.
- **9.** What grade are the kids in?