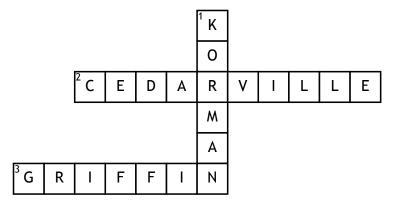

## **Across**

- **2.** What is the name of the town the boys live in?
- **3.** "The Man With The Plan"
- **8.** Who is called "The Animal Whisperer"?
- **10.** What did Griffin's dad do for a living?
- **11.** Who is Griffin's best friend?

- **12.** What kind of dog protects Swindle's house?
- **13.** Who's baseball card did the boys find?
- **14.** The nickname of the man who tricked the boys out of a baseball card.

## <u>Down</u>

1. What is the name of the author?

- **4.** The condition of the mansion that Griffin and Ben camped out in.
- **5.** The enemy who causes trouble.
- **6.** A game you play with a bat and a ball.
- 7. The guard dog who protects the safe that the baseball card is in.
- **9.** What grade are the kids in?