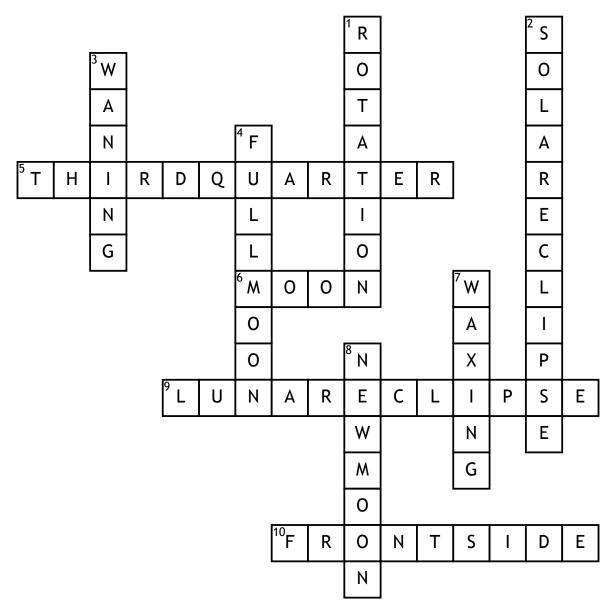

## **Moon Phases**

## <u>Across</u>

- **5.** This is when you can see half the moon on the left side.
- 6. It revolves around the earth.
- **9.** This happens when the moon is in the earths shadow.
- **10.** This is the side of the moon you will always see.

## Down

1. When the moon turns all the way around or spins on its axis one time.

- 2. It can only be seen when you are in it's umbra.
- **3.** This is when the bright side of the moon is on the left side of the earth.
- **4.** This is when you can see all the moon.
- 7. This is when the bright side of the moon is on the right.
- **8.** This is when you can see almost none of the moon.