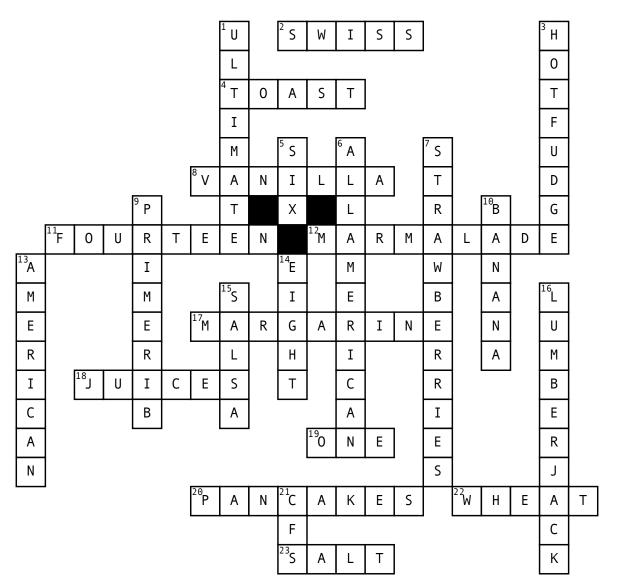

## Breakfast Crossword Puzzle

## <u>Across</u>

**2.** Moons Over My Hammy® has American and \_\_\_\_\_\_ cheese.

 Great add on for breakfast skillets.

8. Flavor of our yogurt.

**11.** Number of white sugars in caddie.

12. We have strawberry and

17. Product portioned with a
#100 disher.

18. Apple & Orange

**19.** Number of eggs for 55+ Starter

**20.** Original Grand Slam® includes 2 bacon, 2 sausage, 2 eggs, and 2

**22.** Type of bread for the kid's French Toast.

**23.** \_\_\_\_\_ goes in front of the pepper in the caddie. Down

1. Omelette with bacon and sausage crumbles.

**3.** Dessert topping that must be heated prior to holding in the machine.

5. Number of pancake puppies in a small order.

**6.** This slam has 3 eggs scrambled with cheddar cheese.

**7.** Great add on for Pancakes and Waffles

**9.** Meat in Philly Cheesesteak omelet.

**10.** Topping for the pecan pancakes and kid's French toast.

13. Type of cheese on a Grand  ${\tt Slamwich}^{\tt R}$ 

**14.** Ounces of a Sirloin steak dinner.

**15.** Served with the fit fare veggie skillet.

**16.** Breakfast Slam with bacon, sausage, and ham.

**21.** This skillet gets a steak knife on the side.