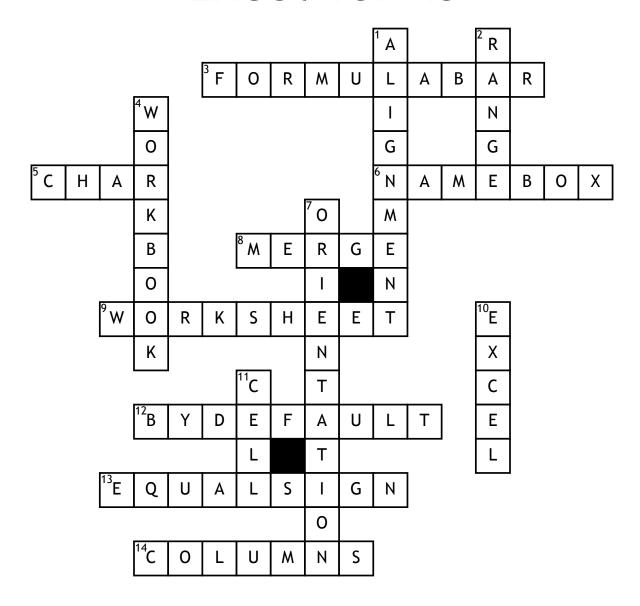

## **Excel Terms**

## **Across**

- **3.** is the cell in the worksheet in which you can type or edit data
- **5.** a graphical representation of data
- **6.** displays the cell reference of the active cell
- **8.** combines multiple cells into one cell

- **9.** computerized spreadsheet
- 12. automatically set
- **13.** every function begins with this sign
- 14. run vertically in the worksheet and are identified by letters at the top of the worksheet

## **Down**

1. specifics where data is lined up within a cell

- 2. a group of cells
- 4. a collection of worksheets
- **7.** the way the page is turned either portrait or landscape
- **10.** Microsoft Office Spreadsheet Program
- **11.** the intersection of row and a column