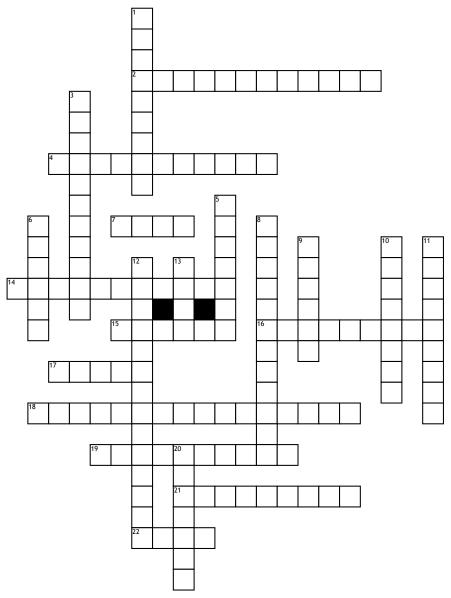

## Work Shop Hand Tools

## <u>Across</u>

2. What is the name of the block that can be used when sanding?

4. What tool is used to mark metal to assist in drilling?7. What tool is used to shape metal and perspex.

14. What tool is required to measure long lengths of materials15. Tool that can be used to hold items such as wire.

16. What tool is used to push nail heads into material?17. Tools designed to dress timber surfaces.

**18.** What hammer is used by a cabinet maker

**19.** What hammer in the workshop is widely used by carpenters

**21.** What tool is used to cat shapes in thin material such as plywood

**22.** What tool is used to shape timber

<u>Down</u>

1. What tool can be used to check squareness

Used to remove screws
What tool is designed to remove unwanted nails?

**6.** Tool used to hold work while glue is drying

 8. What tool is used to mark parallel lines against timber?
9. What tool is used for marking out designs and lengths of work.
10. Used to cut timber joints
11. Name the tool that protects

the bench when sawing timber. 12. What hammer is used in

12. What hammer is used in metal work

13. Name the tool used to measure items up to 300 millimeters in length20. What saw is used to cut metal