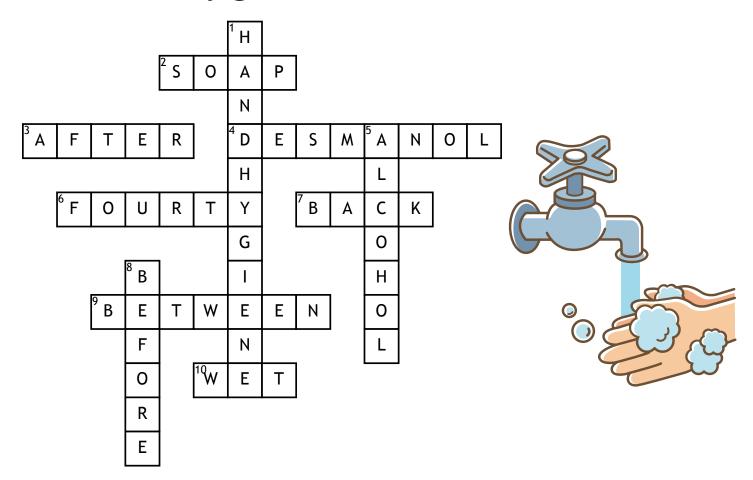

## Hand Hygiene Crossword Puzzle

|  | <u>A</u> | <u>CI</u> | <u> </u> | S | 5 |
|--|----------|-----------|----------|---|---|
|--|----------|-----------|----------|---|---|

| <b>2.</b> Use     |             |
|-------------------|-------------|
| while washing y   | our hands   |
| 3. Clean your ha  | ands before |
| and tr            | eating a    |
| wound             | _           |
| 4. Name of the    | hand        |
| sanitizer in your | hospital    |
| 6. Wash your ha   | nds for at  |
| leasts            | seconds     |
| 7. Do not forget  | the         |
|                   | our hands!  |

| <b>9.</b> Be sure to lat of your hands ar |                |
|-------------------------------------------|----------------|
|                                           | your fingers   |
| <b>10.</b> yo                             | our hands with |
| clean and runnir                          | ng water       |
| <u>Down</u>                               |                |
| 1                                         | is             |
| essential!                                |                |
| <b>5.</b> Use an                          |                |
| based hand sani <sup>,</sup>              | tizer          |
| 8. Wash your ha                           | nds            |
|                                           | eating food    |