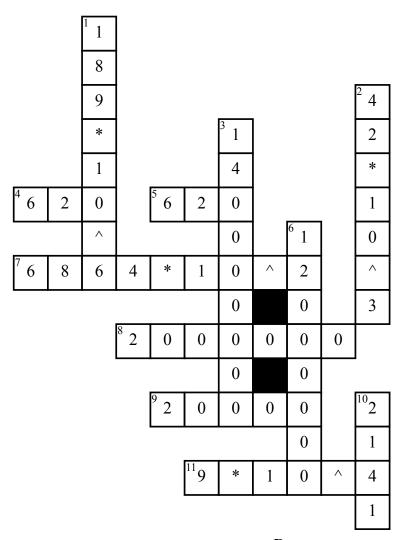

## Scientific Notation Crossword Puzzle

## Across

**4.** 3.1\*10^2 + 3.2\*10^2

**5.** 3.1\*10<sup>2</sup> + 3.1\*10<sup>2</sup>

**7.** 6.24\*10^1 + 6.24\*10^2

**8.** 4.64\*10^4 / 2.32\*10^2

**9.** 6\*10^2 / 3\*10^2

**11.** 3\*10^2 x 3\*10^2

## **Down**

- **1.** A band has released two albums. Their first album sold 5.9\*10^6 copies. Their second album sold 1.3\*10^6 copies. How many total copies has the band sold?
- **2.** 4\*10^3 2\*10^2
- **3.** 7\*10^4 x 2\*10^3
- **6.** A tv show had 3.5\*10^6 viewers on their first episode and 8.t\*10^6 viewers on their second episode. How many viewers did they have overall? **10.** 2 34\*10^1 1 99\*10^0