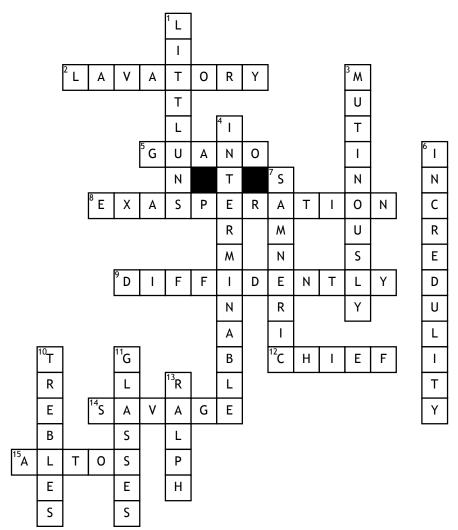

## Lord of the Flies Crossword Puzzle

## <u>Across</u>

- 2. The bathroom
- **5.** The excrement of sea birds and bats; used as fertilizer
- **8.** The highest point or part of something
- **9.** Expressing contempt or ridicule
- 12. A leader

- 14. An animal man
- **15.** Boys in the choir who sing in the mid to high vocal range

## <u>Down</u>

- 1. The younger boys
- 3. Refusing to obey orders
- **4.** Unable to speak distinctly or express ones self

- **6.** Producing clear feelings or images in the mind
- 7. Identical twins
- **10.** Member of the choir who sings in the highest vocal range
- **11.** What the boys used to start the fire
- **13.** Natural leader, good looking, civilized

## **Word Bank**

| Savage       | Littluns | Mutinously | Exasperation | Incredulity |
|--------------|----------|------------|--------------|-------------|
| Interminable | Chief    | SamNEric   | Trebles      | Diffidently |
| Lavatory     | Ralph    | Altos      | Glasses      | Guano       |