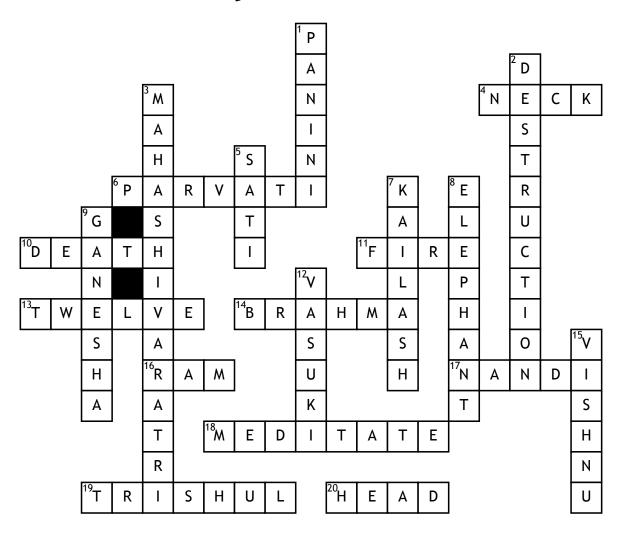

## How well do you know Lord Shiva?

## **Across**

- **4.** What turned blue when Lord Shiva had the poison?
- 6. Who is Lord Shiva's wife?
- **10.** To save Maarkandeya, whom did Lord Shiva kill?
- **11.** What form did Lord Shiva appear in front of Vishnu and Brahma?
- **13.** How many famous temples are there in India where the power of Lord Shiva can strongly be felt?
- **14.** Who lied about seeing the end of Lord Shiva?

- **16.** Which God build a temple for Lord Shiva?
- **17.** Who is Lord Shiva's favourite devotee? (hint: you see him in all temples of Lord Shiva)
- **18.** What is Lord Shiva's favourite activity?
- **19.** What is Lord Shiva's weapon called?
- **20.** When Brahma lied, what did Lord Shiva cut off?

## **Down**

- 1. Who did Shiva bless with his Damaru?
- **2.** Lord Shiva is the Lord of ...?

- **3.** What is the famous festival of Lord Shiva?
- **5.** Who was Mother Parvati in her earlier birth?
- 7. Where does Lord Shiva live?
- **8.** What head did Lord Shiva use to replace the little boy's head?
- **9.** What name was given to the boy whose head Lord Shiva had cut off?
- **12.** What is the name of the snake around Lord Shiva's neck?
- **15.** Who requested Lord Shiva to drink the poison?