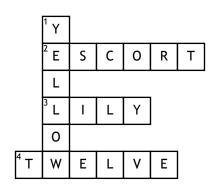

#### **Across**

- **2.** Present, Introduce, and \_\_\_\_\_ members and visitors
- **3.** Flower of Esther.
- **4.** How many landmarks are there for Eastern Star
- **9.** Worthy \_\_\_\_\_ presides over Initiation

- **11.** What symbol is in the Sentinel badge
- 12. Symbol of Martha
- **13.** Competency is validated in the

## \_\_\_\_\_ exam.

### <u>Down</u>

1. Color of Ruth

- **5.** Martha is the sign.
- **6.** Sits inside the door.
- **7.** Worthy Matron calls up the officers with \_\_\_\_ raps
- 8. Yellow Ray symbolizes \_\_\_\_\_
- 10. First Starpoint

### **Word Bank**

| CrossedSwords | Warder | Constancy   | Two  | twelve |
|---------------|--------|-------------|------|--------|
| Yellow        | Escort | Sisters     | Adah | Lamb   |
| Patron        | Lily   | Proficiency |      |        |