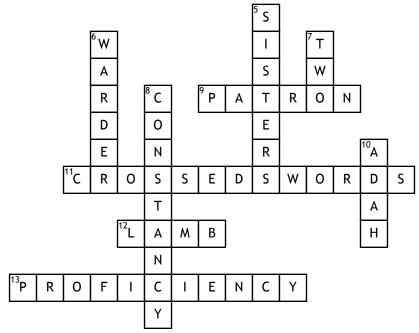

#### **Across**

- **2.** Present, Introduce, and \_\_\_\_\_ members and visitors
- **3.** Flower of Esther.
- **4.** How many landmarks are there for Eastern Star
- **9.** Worthy \_\_\_\_\_ presides over Initiation

- **11.** What symbol is in the Sentinel badge
- 12. Symbol of Martha
- **13.** Competency is validated in the

## \_\_\_\_\_ exam.

### <u>Down</u>

1. Color of Ruth

- **5.** Martha is the sign.
- **6.** Sits inside the door.
- **7.** Worthy Matron calls up the officers with \_\_\_\_ raps
- 8. Yellow Ray symbolizes \_\_\_\_\_
- 10. First Starpoint

### **Word Bank**

| CrossedSwords | Warder | Constancy   | Two  | twelve |
|---------------|--------|-------------|------|--------|
| Yellow        | Escort | Sisters     | Adah | Lamb   |
| Patron        | Lily   | Proficiency |      |        |