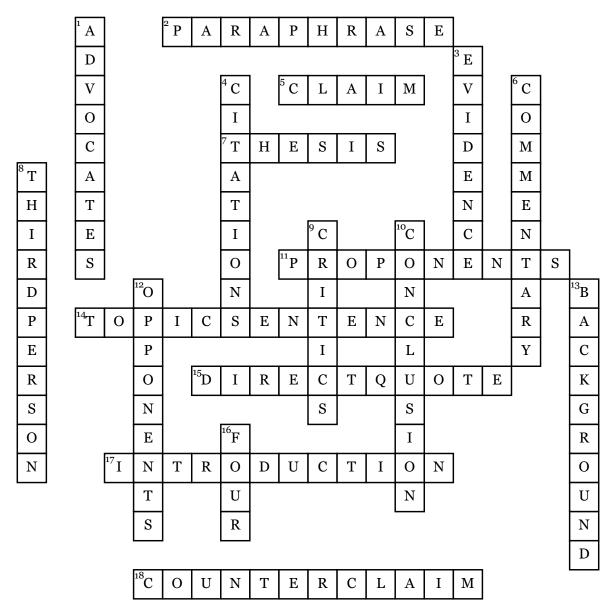

## **Argumentative Essays**

## Across

- **2.** Direct quote put in own words
- **5.** The side you are taking, the point you are making
- **7.** This is the last sentence of your introduction
- **11.** People who support something
- **14.** Begin each paragraph with this
- **15.** Word for word evidence from text

- **17.** The first paragraph of an essay
- **18.** The side you are not supporting

## **Down**

- **1.** People who support something
- **3.** Details from the text to support
- **4.** These refer to text number and line number
- **6.** Your explanation or thoughts

- **8.** The pov to write an argument in
- **9.** People who are against something
- 10. The last paragraph of an essay
- **12.** People who are against something
- **13.** This begins your introduction
- **16.** The number of sections of an argument