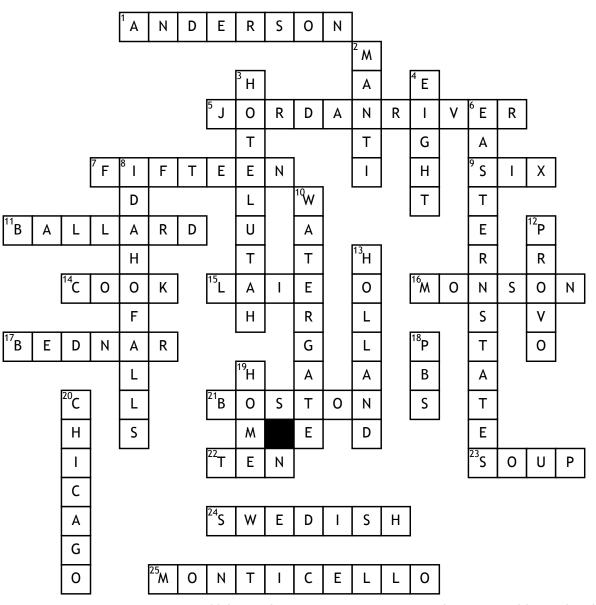

## LDS CROSSWORD

## <u>Across</u>

1. Previous director of church Audio-Visual Department

5. Utah temple with most sealing rooms

7. Number of temples currently operating in Utah

9. No. of versions of Angel Moroni

**11.** Russell second, not first

**14.** Apostle once companions with Elder Holland

**15.** First temple outside mainland USA

**16.** He was 36 when he joined the Quorum of the 12

17. Living Apostle not yet mentioned

21. 100th temple

22. No. of Presidential Innaugurations MoTab performed at
23. President Uchtdorf's grandmother joined the church when she met a member waiting in the \_\_\_\_\_ line

24. Renlund's first language

**25.** Originally had white Angel Moroni **Down** 

 Utah temple with largest grounds
 Previous Name of Joseph Smith Memorial Building

4. President Nelson served as Sunday School General President for \_\_\_\_\_\_ years **6.** The mission Elder Rasband served in

8. First temple in Idaho

**10.** Famous trials during which Elder Christofferson clerked in the D.C. District

12. City of 150th Temple

13. Apostle, but another Netherlands

**18.** Elder Oaks was chairman of for 5 years

**19.** Growing up, church meetings were held in President Eyring's

**20.** World's Fair MoTab performed at as part of first national tour