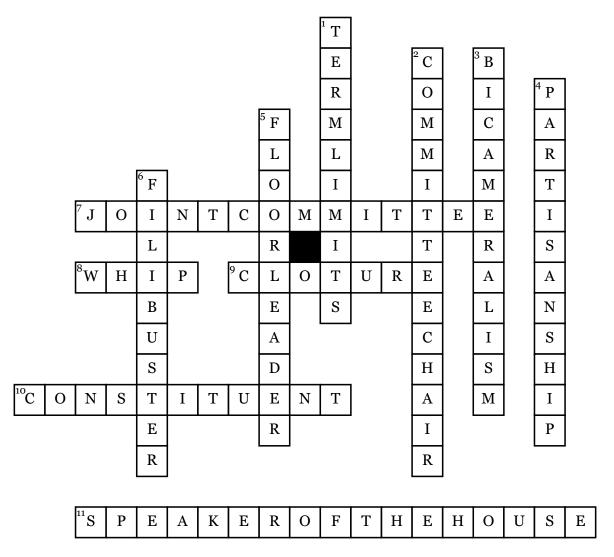

## Legislative Process Crossword

## <u>Across</u>

**7.** group made up of members from the house and the senate.

8. Person who counts and gets votes9. Stops a filibuster

**10.** People who vote for you or in your district

**11.** head of the House of Representatives

## <u>Down</u>

**1.** laws limiting how long a person can remain in office

- 2. Highest officer of a committee
- **3.** Having two legislative houses

**4.** Prejudice towards a certain political party.

**5.** majority or minority leader in the house of reps or the senate

**6.** Action which stops the progression of a piece of legislation